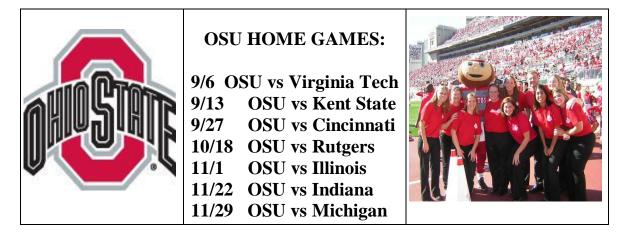

OSU ASL students will be signing the National Anthem and Carmen Ohio at all of the home football games!

If you are interested in participating, please email Tamara Steele at <u>steele.199@osu.edu</u> starting *July 1<sup>st</sup>*. In your email, indicate which game(s) you're able to <u>commit 100%</u>.